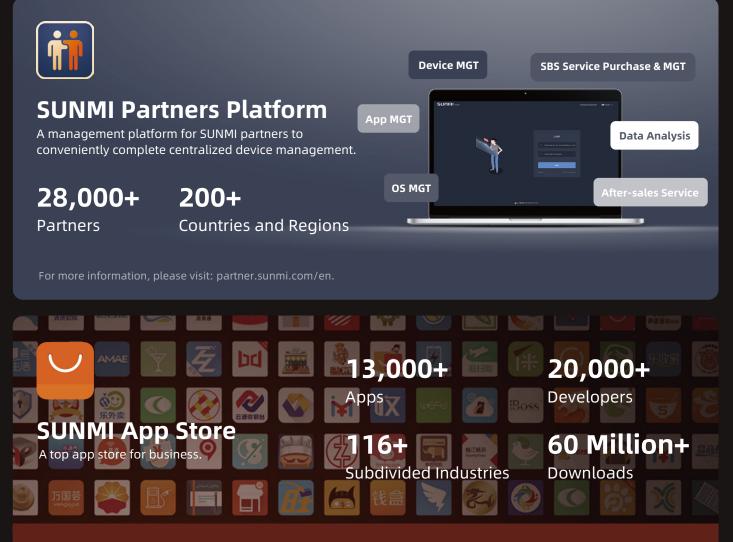

### About SUNMI

SUNMI is committed to providing a wide range of excellent intelligent IoT hardware and digital solutions that combine software and hardware for the commercial field, thus building a business world where things are interconnected and finally realizing Business 4.0. By December 31, 2020, SUNMI App Store has become a top App Store for business with more than 28,000 partners, over 13,000 Apps and more than 100 subdivided industries covered, and these Apps have been widely used in food delivery, restaurant, retail, tax control, checkout and other scenarios. SUNMI 's IoT products and solutions have been used in more than 200 countries and regions, empowering more than 3 million merchants around the world.

2,000

Your Own App Store Whitelist/blacklist apps. Control app installation. Flexible Deployment Developers can make less risky staged releases.