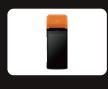

# **SUNMI P2 PRO Payment POS**

Bezel-less, more powerful.

#### **Ergonomics**

Its 5.99" bezel-less screen and the ultra-slim (thinnest part 17.5mm) body all reflect SUNMI's never-ending pursuit of ergonomics.

#### **High Performance**

Equipped with a high performance processor and a 2GB of RAM, P2 PRO features quick responses and smooth switches among Apps.

#### **Convenient Data Capture**

To read product barcodes, P2 PRO comes with a 1D barcode scan engine, thus to make it applicable in all retail scenarios.