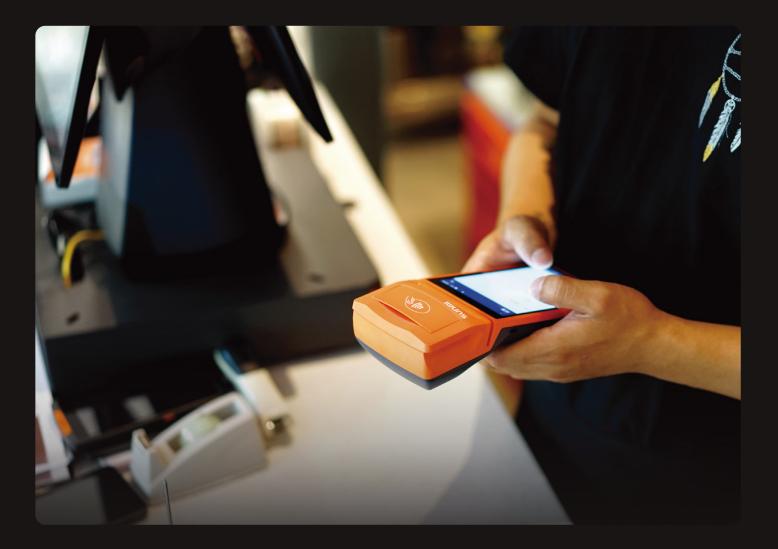

#### Handheld Payment POS

Being versatile, SUNMI P Series can be used on a checkout counter and in your hand to accept payments made with magnetic stripe cards, IC cards, NFC cards or QR codes.

[=]

U)

# **SUNMI P2 PRO Payment POS**

Bezel-less, more powerful.

#### **Ergonomics**

Its 5.99" bezel-less screen and the ultra-slim (thinnest part 17.5mm) body all reflect SUNMI's never-ending pursuit of ergonomics.

#### **High Performance**

Equipped with a high performance processor and a 2GB of RAM, P2 PRO features quick responses and smooth switches among Apps.

#### **Convenient Data Capture**

To read product barcodes, P2 PRO comes with a 1D barcode scan engine, thus to make it applicable in all retail scenarios.