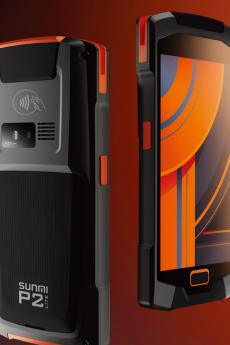

# **SUNMI P2 LITE Payment POS**

Mini size, all-round protected.

### Small but Rugged

Pocket-sized, 256g net weight ; Double-shot molding adapted, 1m drop spec.

#### **Powerful and Smooth**

With a powerful processor and an optional 2GB RAM, multiple Apps can run simultaneously and smoothly.

#### **Barcode Recognition**

Equipped with a 1D barcode engine, P2 LITE can read product barcodes and complete checkout anytime and anywhere.