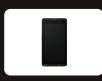

# SUNMI P2 MINI Payment POS

Ultra-slim body contains all-in-one mobile payment. Visa paywave »)) Mastercard paypass

#### **Multiple Payment Methods**

P2 MINI supports payment of QR code, magnetic stripe card, IC card, and NFC, making payment in various scenes a breeze.

#### Improved Performance With Low Consumption

Built-in quad-core 1.8GHz processor, P2 MINI brings powerful performance and lower consumption. Using SUNMI OS based on Android 9.0 GO, it brings a smoother experience.

#### The Slim Body Design Brings a Light Grip

With thinnest part is only 15mm, P2 MINI brings a comfortable one-handed grip and survives the 1.2-meter drop, continuing the durable features.