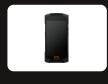

# **SUNMI P2 LITE Payment POS**

Mini size, all-round protected.

### Small but Rugged

Pocket-sized, 256g net weight ; Double-shot molding adapted, 1m drop spec.

#### **Powerful and Smooth**

With a powerful processor and an optional 2GB RAM, multiple Apps can run simultaneously and smoothly.

#### **Barcode Recognition**

Equipped with a 1D barcode engine, P2 LITE can read product barcodes and complete checkout anytime and anywhere.