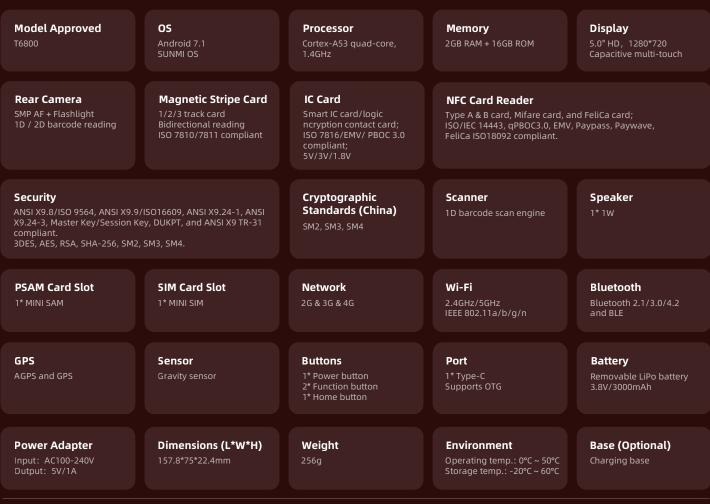

### **SUNMI P2 PRO Tech Specs**

Model Approved

**Rear Camera** 5MP AF + Flashlight 1D/2D barcode reading

**NFC Card Reader** 

ISO/IEC 14443, qPBOC3.0, EMV, Paypass, Paywave, FeliCa ISO18092 compliant.

Scanner 1D barcode scan engine (optional)

Wi-Fi IEEE 802.11a / b / g / n

Port 1\* Type-C Supports OTG

Environment

Battery Nonremovable LiPo battery 7.6V/2580mAh

Cradle (Optional)

A charging cradle supporting USB OTG and Ethernet (optional)

Processor Cortex-A53 quad-core, 1.4GHz

**Magnetic Stripe Card** 

Bidirectional reading ISO 7810/7811 compliant

X9.24-3, Master Key/Session Key, DUKPT, and ANSI X9 TR-31

3DES, AES, RSA, SHA-256, SM2, SM3, SM4.

1/2/3 track card

**PSAM Card Slot** 

2\* MINI SAM

AGPS and GPS

**Power Adapter** 

Input: AC100-240V

Output: 5V/2A

GPS

Security

Memory 2GB RAM + 16GB ROM

**SIM Card Slot** 

2\* NANO SIM

Sensor

Gravity sensor

224.9\*84.2\*17.5mm

Display Capacitive multi-touch

€€MVCO

paypass

Visa payWave )))

IC Card ISO 7816/EMV/PBOC 3.0 compliant 5V/3V/1.8V

> Cryptographic Standards (China) SM2, SM3, SM4

Network 2G & 3G & 4G

Buttons

2\* Function button

Dimensions (L\*W\*H) Weight

SUNMI P2 PRO Payment POS