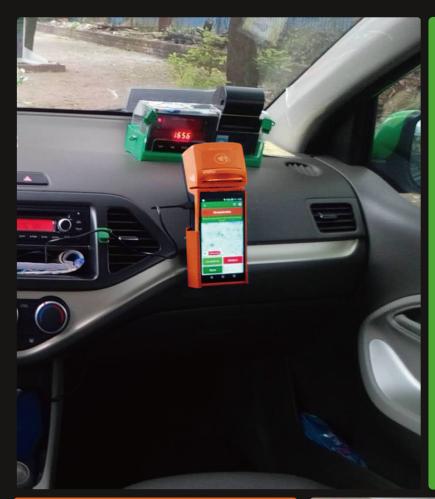

#### The biggest Taxi company in Vietnam.

"The competition in the mobility industry is pretty fierce, and keep pace with the changing world is the only way for us to have a long-term development. Now customers have a better experience for they can pay the way they want and quickly get receipts. SUNMI helps us a lot in this aspect."

– A taxi fleet manager

### SUNMI Products Used

#### Value

Quick payment acceptance; enhanced service quality and customer stickiness.

#### Applications

Multichannel payment acceptance; quick receipt printing.