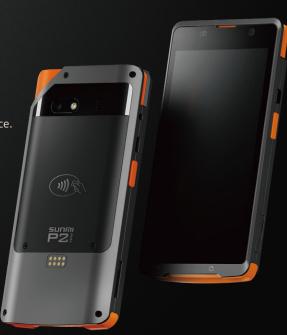

# **SUNMI P2 PRO Payment POS**

Bezel-less, more powerful.

#### **Ergonomics**

Its 5.99" bezel-less screen and the ultra-slim (thinnest part 17.5mm) body all reflect SUNMI's never-ending pursuit of ergonomics.

#### **High Performance**

Equipped with a high performance processor and a 2GB of RAM, P2 PRO features quick responses and smooth switches among Apps.

#### **Convenient Data Capture**

To read product barcodes, P2 PRO comes with a 1D barcode scan engine, thus to make it applicable in all retail scenarios.