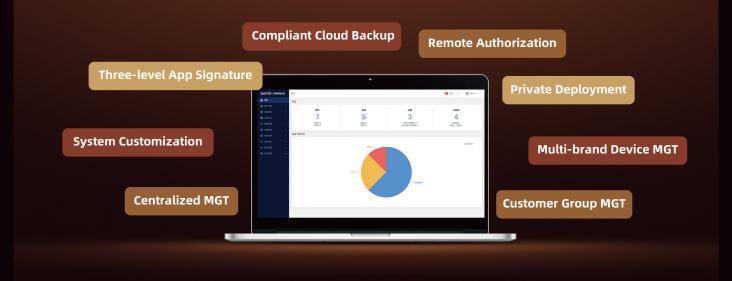

### TMS

To meet clients' needs in private deployment, SUNMI has launched a customized TMS to secure data, improve management efficiency and reduce operating costs.

### **Private Deployment**

- Provide more deployment methods (single server and cluster incl.) for clients.
- Secure clients' data through data backup and the data recovery service.

### **Centralized Management**

- Merchants' data and POS data can be backed up to the cloud.
- Intelligent devices of multiple brands can be managed through a unified SUNMI interface.
- The App Market in the TMS, which can be managed by clients independently, is compatible with different app signature mechanisms.

### **Branch Management**

- Capable of tiered management, which caters to the common needs in branch management of banks, agencies and third-party payment companies.
- The standardized framework enables developers easier access, thus to facilitate our win-win cooperation.

### **Compliant Cloud Backup**

• The data, configurations, and apps on a deployed device can be backed up to a new device with just one click, thus improving operational and maintenance efficiency as well as reducing labor costs.