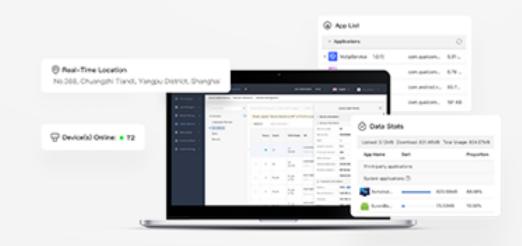

# **SUNMI Partner Platform**

A platform for SUNMI partners to conveniently complete centralized device management.

200+
Countries & Regions

### **Your Own App Store**

Whitelist/blacklist apps. Control app installation.

### Flexible Deployment

Developers can make less risky staged releases.

### **App Security & Protection**

The cloud will run security checks on APK files and countersign, and a payment POS terminal will verify the signature before installation.

### **Device Monitoring**

Online/offline, basic hardware info,app installation, configured settings and data usage.