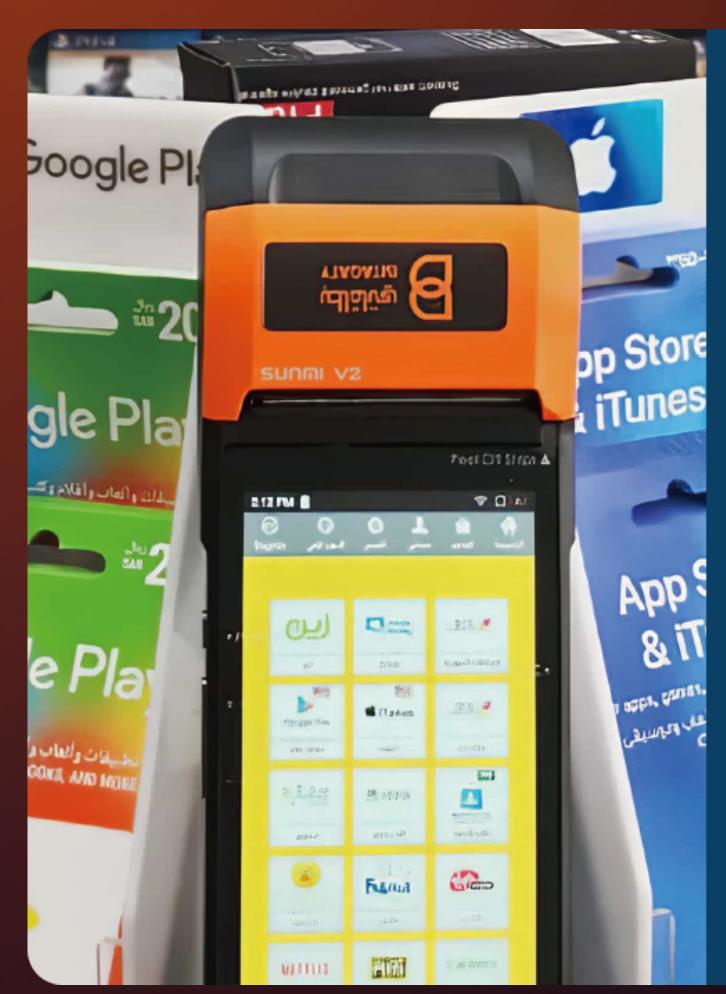

# **SUNMI Partner Platform**

A platform for SUNMI partners to conveniently complete centralized device management.

200+
Countries & Regions

### **Your Own App Store**

Whitelist/blacklist apps. Control app installation.