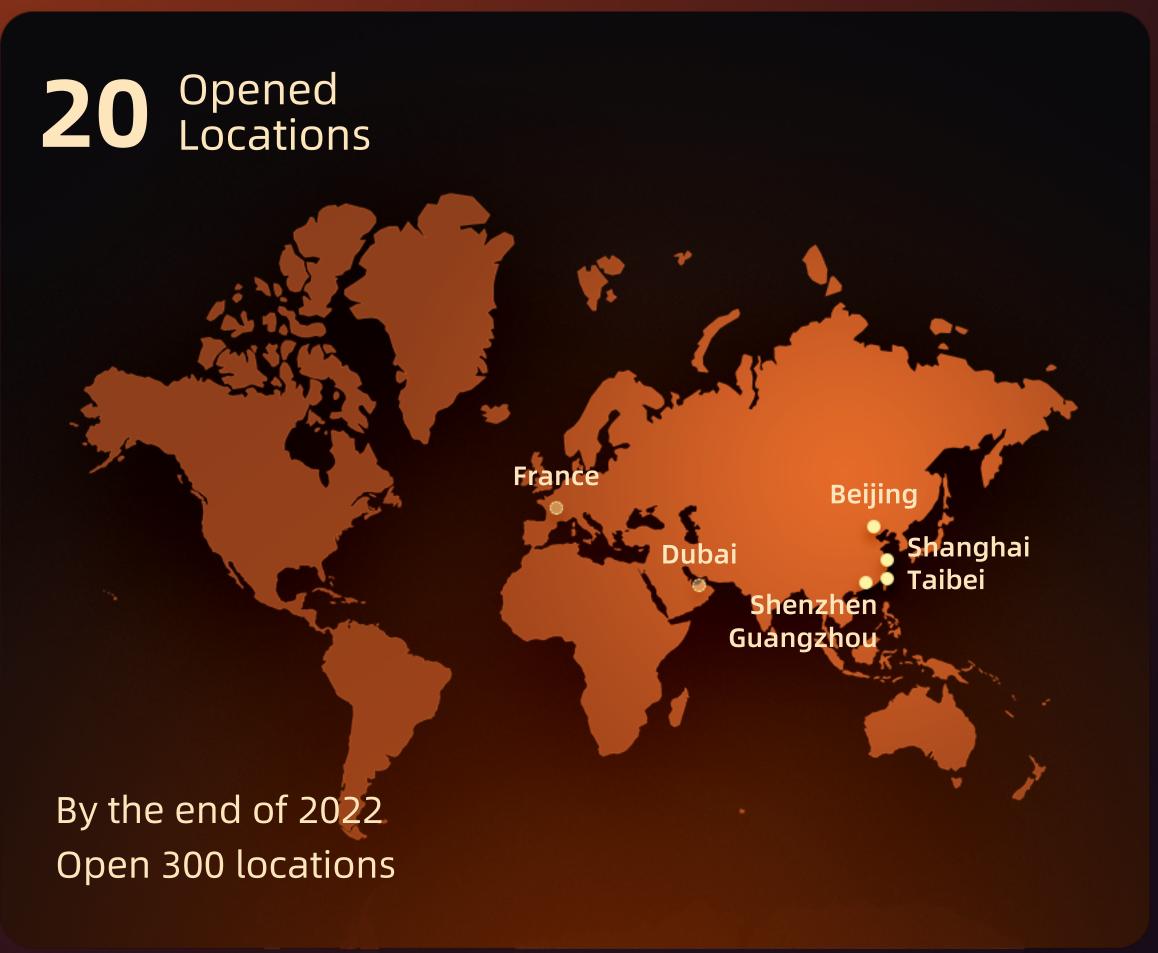

# The Globalization of SUNMI Group

To better serve local customers, in addition to Shanghai, Beijing, Shenzhen, Hong Kong and Taiwan, SUNMI has established branches in 10 countries and regions including USA, France, Netherlands, Russia, Singapore, Japan, India, Indonesia, United Arab Emirates, South Africa.

### **Status Quo and Future Plan**

By December 31, 2020, SUNMI Home has opened locations in cities and countries including Shanghai, Beijing, Guangzhou, Shenzhen, Taipei, France and Dubai. In the future, SUNMI Home will continue its GO GLOBAL strategy and work with partners to provide localized services to merchants around the world.