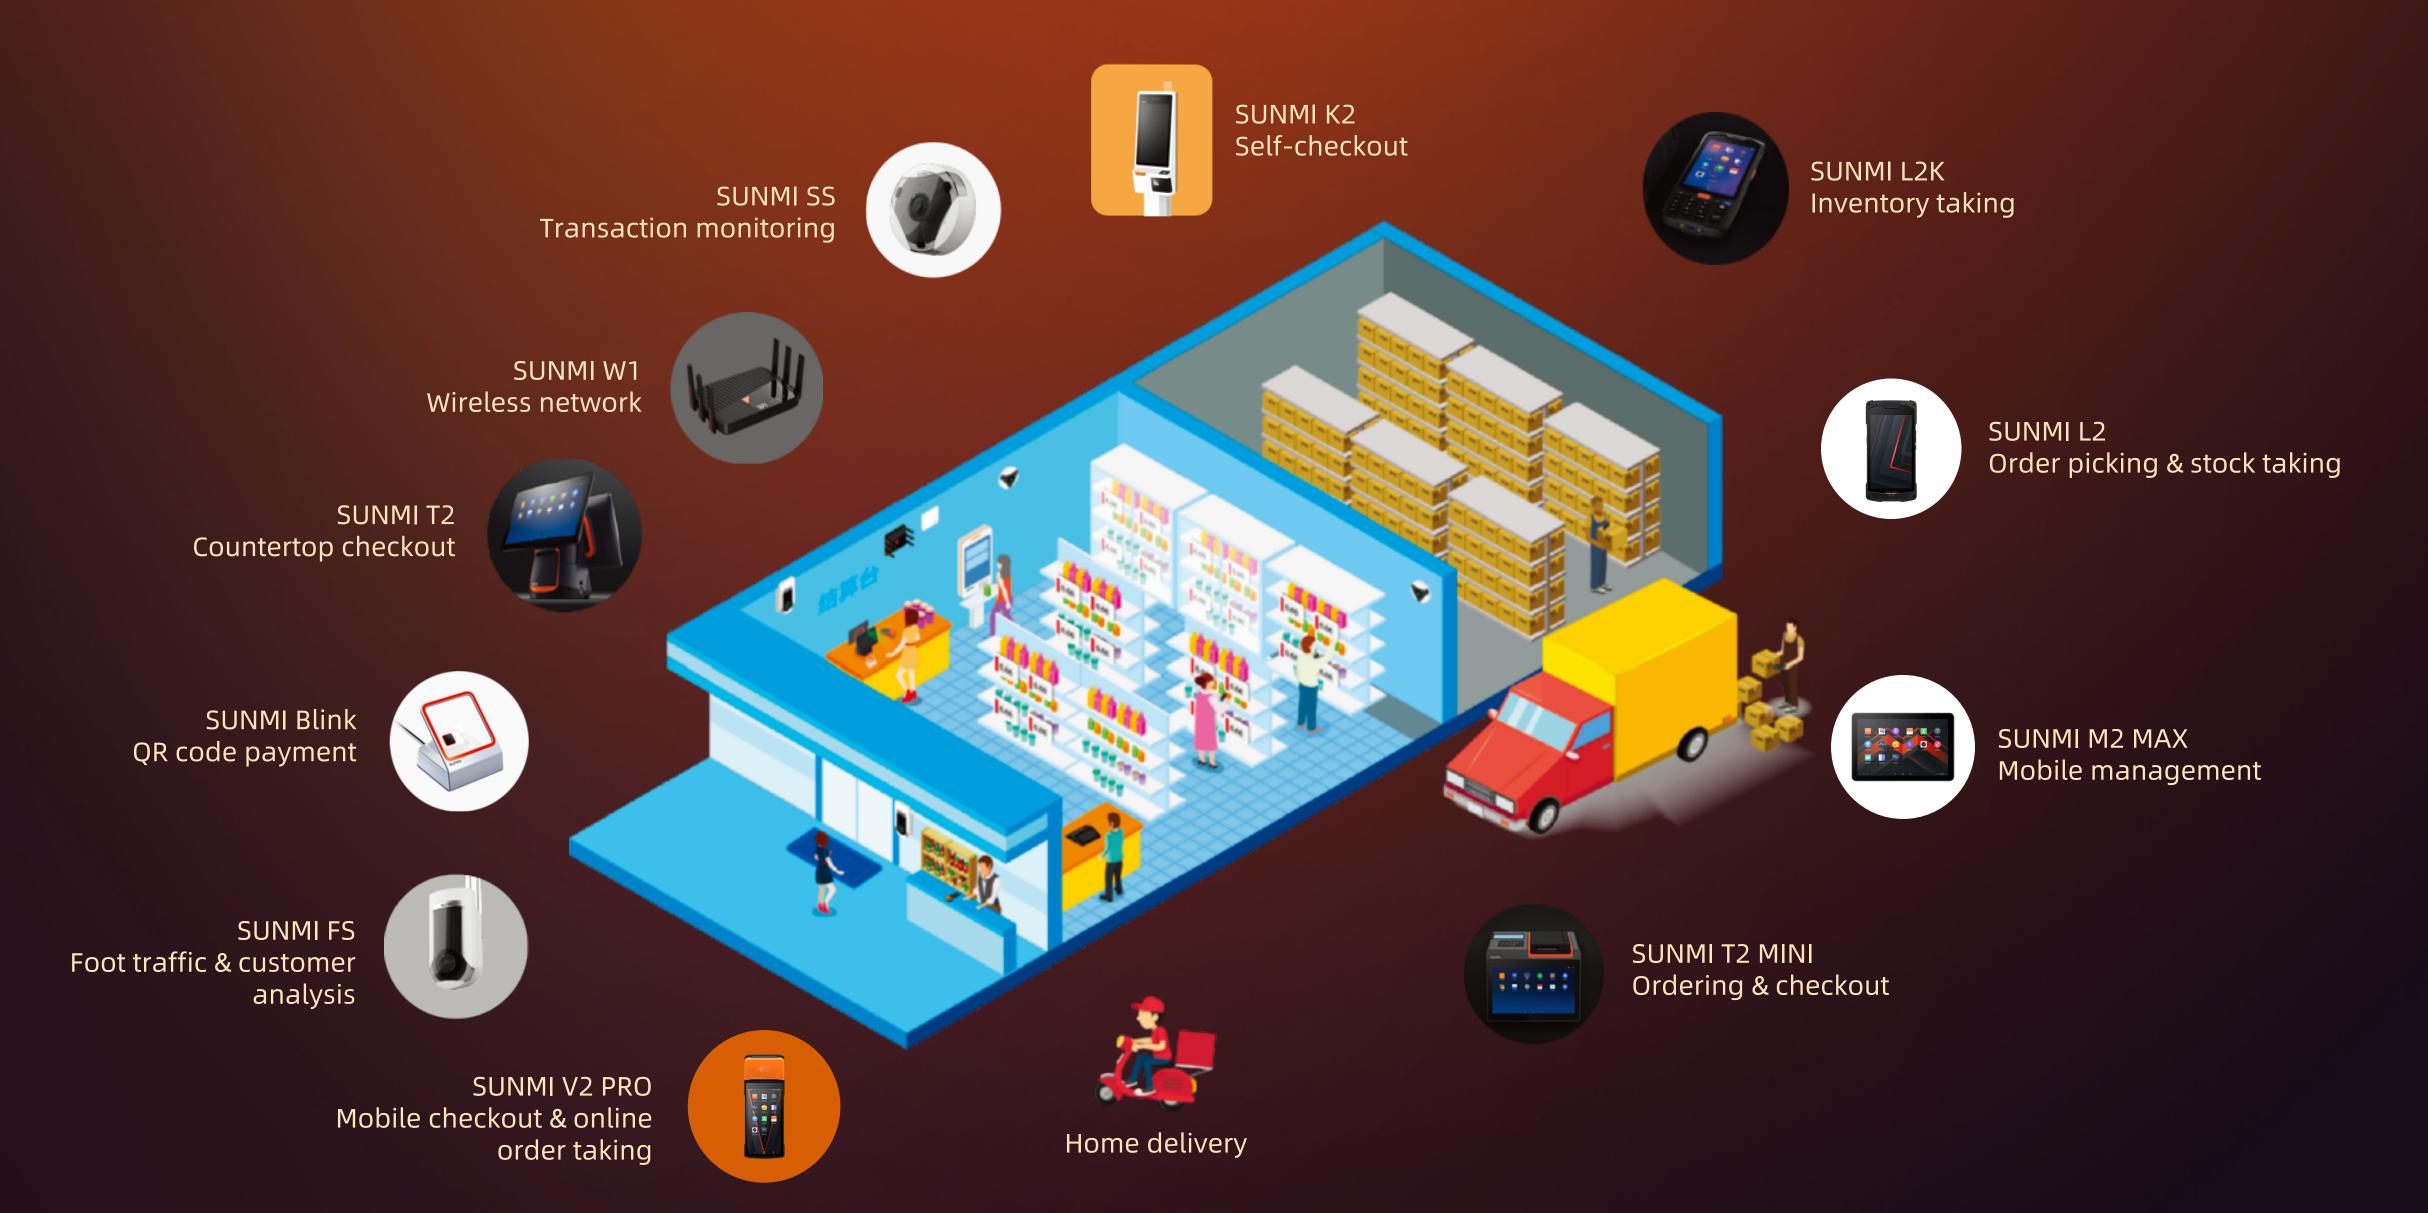

# **IoT Products in a Retail Store**

**IoT Products in a Restaurant** SUNMI SS Transaction monitoring Network status Real-time mobile reports SUNMI L2 SUNMI W1 Handheld inventory In-store network Real-time store data **SUNMI** Printer SUNMI T2 Ticket printing Ordering, checkout, online order taking SUNMI Blink QR code payment SUNNI FS Foot traffic & customer analysis SUNMI K2 SUNMI M2 MAX Self-ordering Table-side ordering Glovo SUNMI V2 Queue ticket printing &

online order taking