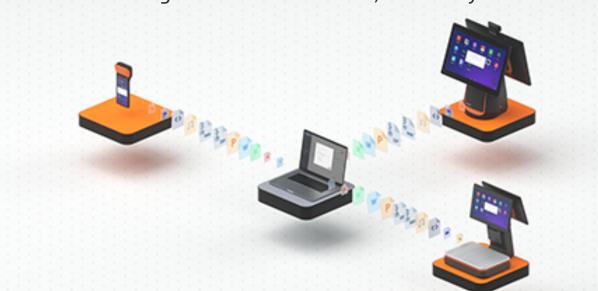

### **Efficient**

Send messages and files in batch, with only one click.

### **Remote Control**

Leverage remote desktop to locate and resolve problems. Doing more with less.