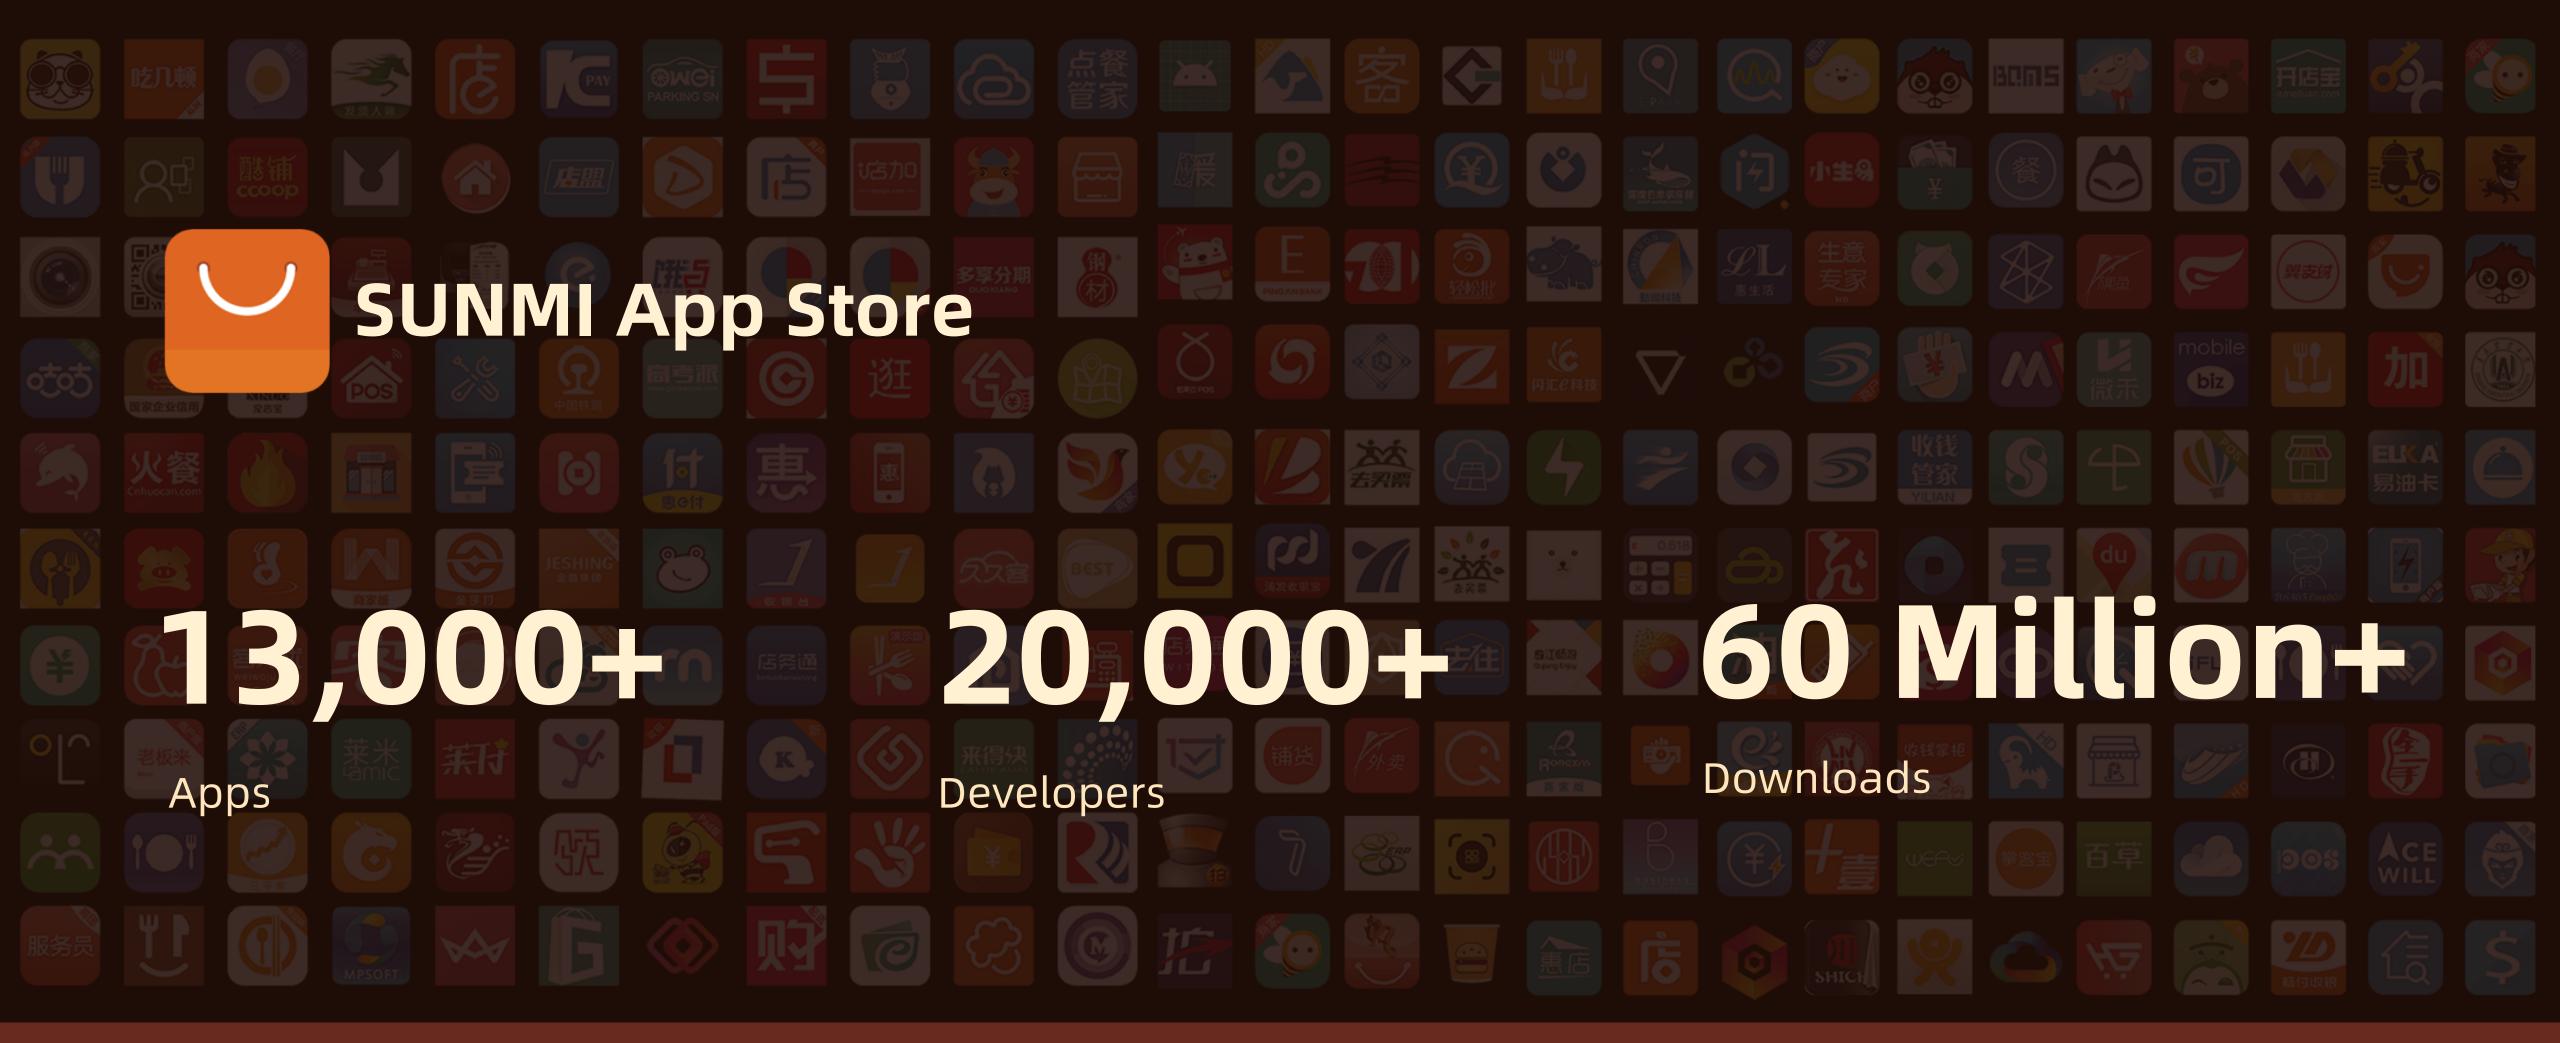

# **About SUNMI**

SUNMI is committed to providing a wide range of excellent and intelligent IoT hardware and digital solutions that combine software and hardware for the commercial field, thus building a business world where things are interconnected and finally realizing Business 4.0. By December 31, 2020, SUNMI App Store has become a top App Store for Business with partners, over 13,000 Apps, and these Apps have been widely used in the food delivery, restaurant, retail, tax control, checkout and other scenarios. SUNMI 's IoT products and solutions have been used in more than 200 countries and regions, empowering merchants around the world.