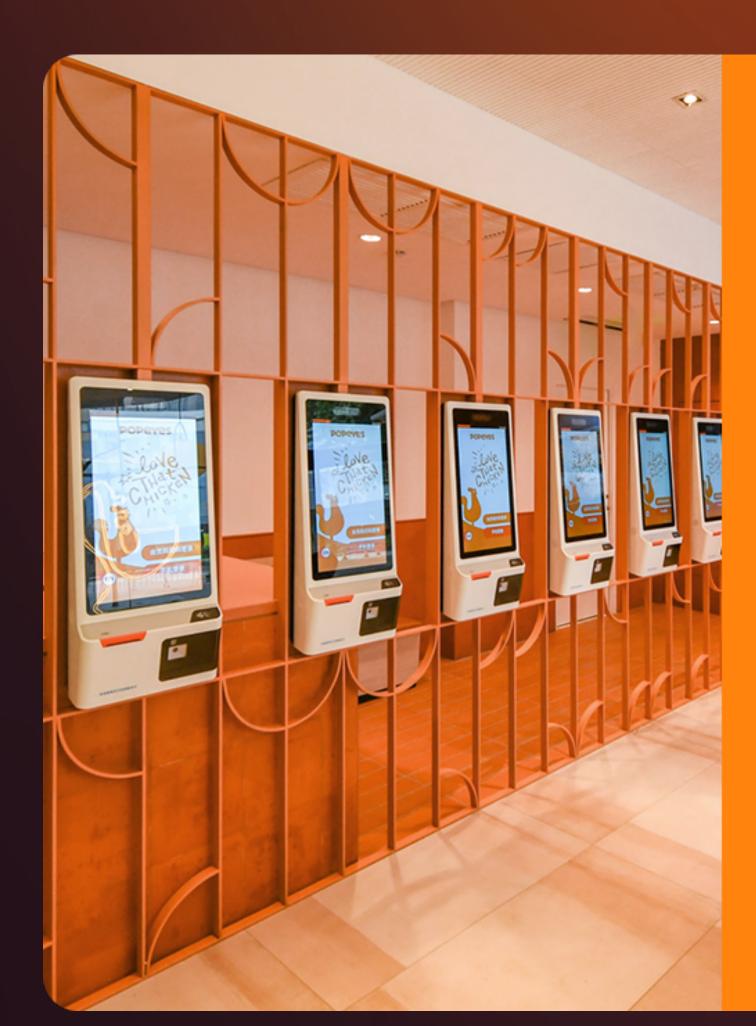

Popeyes, An American multinational chain of fried chicken fast food restaurants with over 3000 restaurants in 25 countries.

"The adoption of SUNMI Kiosk in self-ordering and facial recognition payment has shortened checkout lines and saved us a lot of time."

— Waiter, Popeyes Flagship, Shanghai

### **SUNMI Products Used** SUNMI K2

### Value

Shortened waiting lines, reduced checkout

### Applications

Self-ordering, self-checkout workload and improved store operational efficiency.

Xibei: A large restaurant chain in China with more than 200 locations, and 50 million customers every year.