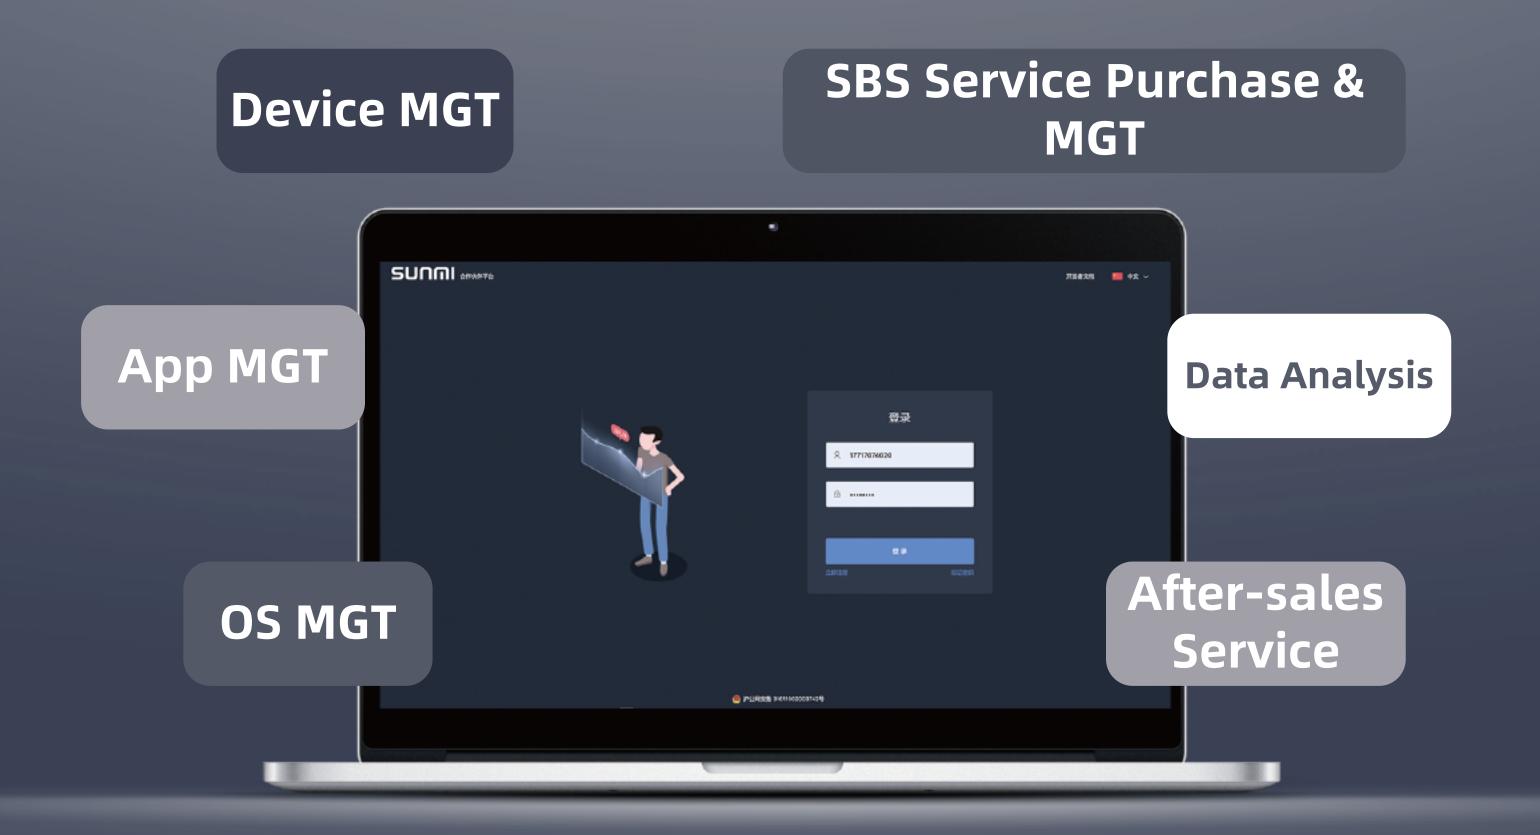

# **SUNMI Partner Platform**

A platform for SUNMI partners to conveniently complete centralized device management.

200+
Countries & Regions

### **Your Own App Store**

Whitelist/blacklist apps. Control app installation.

### Flexible Deployment

Developers can make less risky staged releases.

### **App Security & Protection**

The cloud will run security checks on APK files and countersign, and a payment POS terminal will verify the signature before installation.