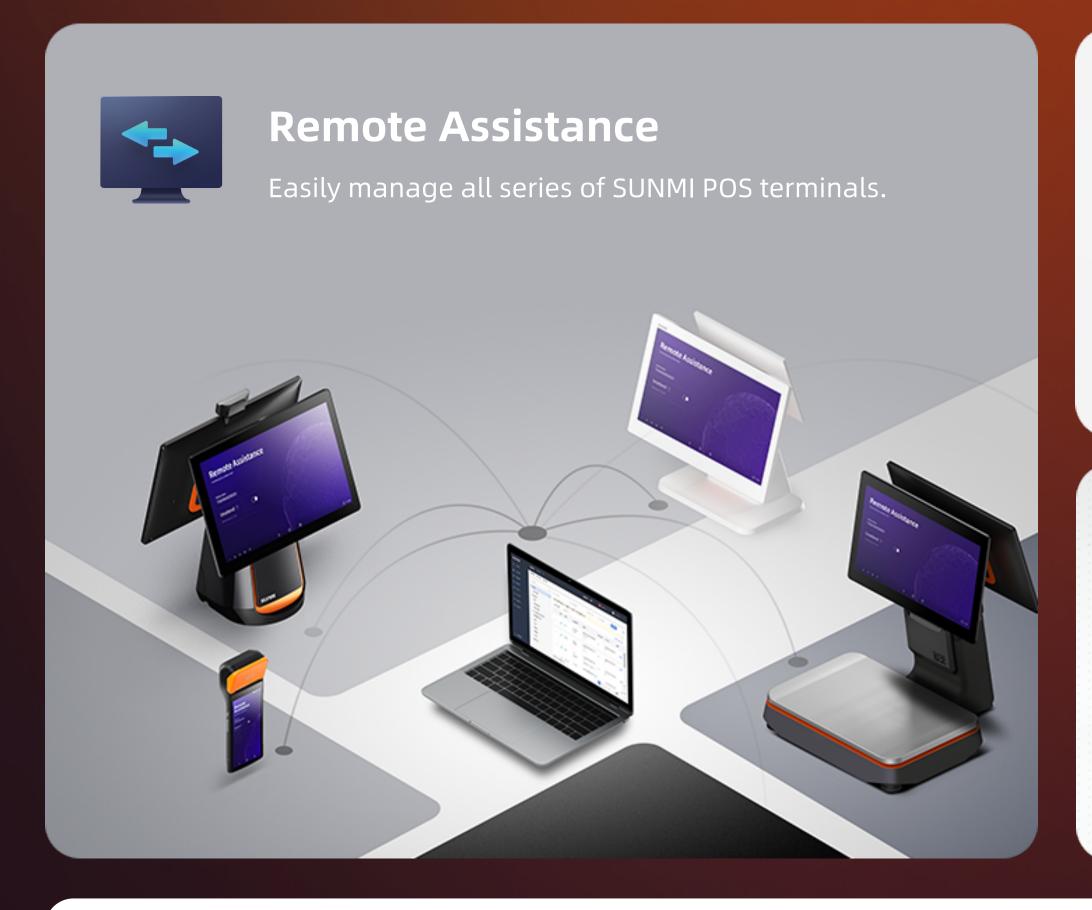

# **SUNMI** Remote Assistance

### **Device Monitoring**

Online/offline, basic hardware info,app installation, configured settings and data usage.

### Secure

### **Efficient**

Send messages and files in batch, with only one click.

### **Remote Control**

Leverage remote desktop to locate and resolve problems. Doing more with less.