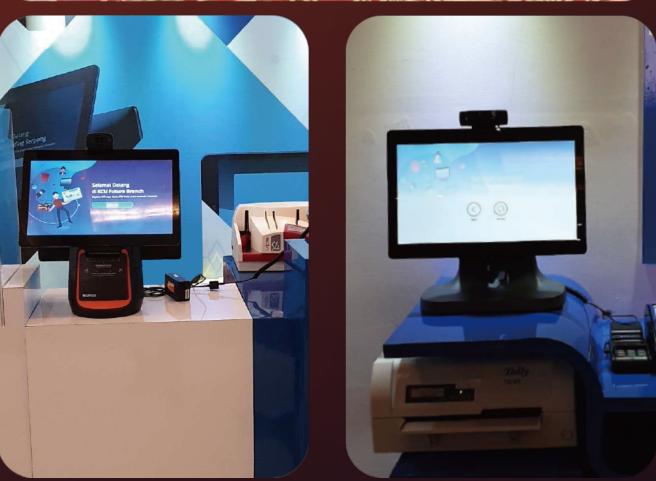

### **SUNMI Products Used**

SUNMI T2, SUNMI T2 LITE

### Value

Improve service efficiency and saved wait times.

### **Applications**

Self-service banking.