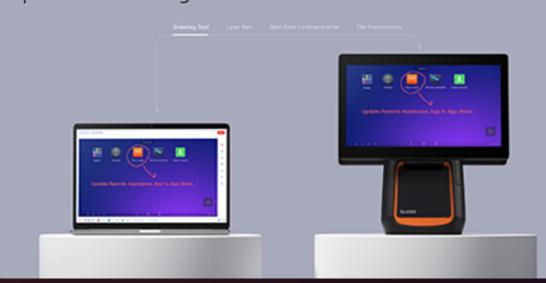

# **SUNMI** Remote Assistance

### **Remote Control**

Leverage remote desktop to locate and resolve problems. Doing more with less.