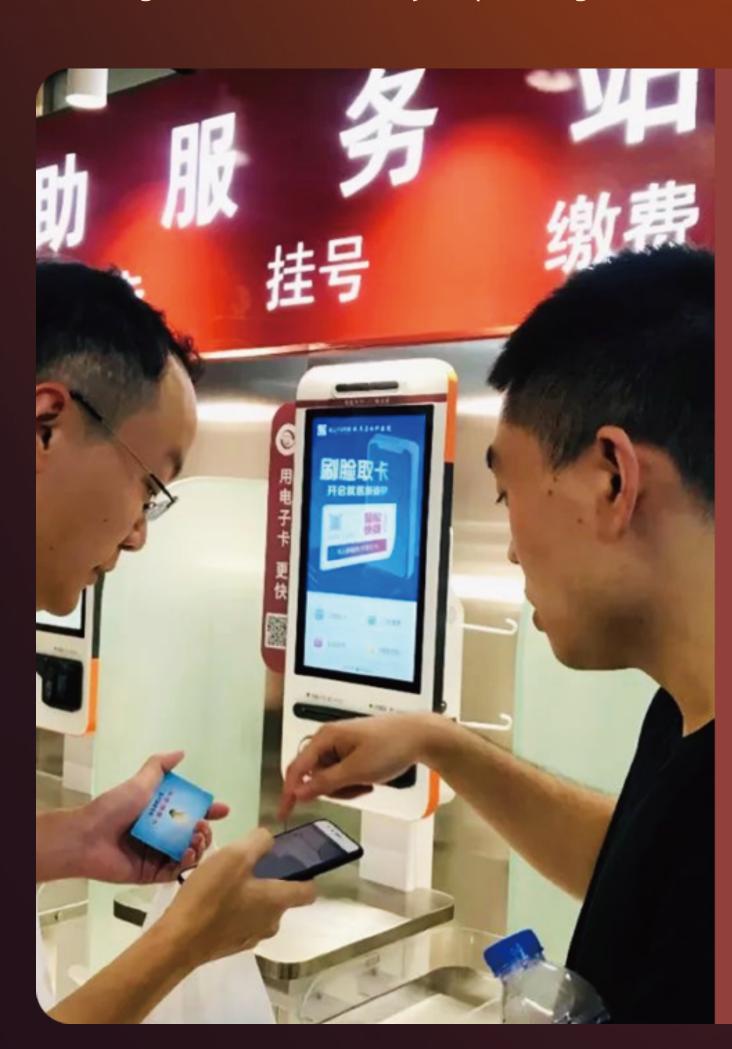

## Healthcare

SUNMI has reached in-depth cooperation with many hospitals at home and abroad. Its handheld computers ,self-service equipment and desktops have been used in self-registration, patient information filing and medical data tracking and management, effectively improving the efficiency of diagnosis and treatment.

Eye & ENT Hospital of Fudan University

"The optimized patient flow and the unattended operation enabled by K1 free patients from waiting in lines and help us close as more as possible windows for payment acceptance."

— An employee, Eye & ENT Hospital

### **SUNMI Products Used**

SUNMI K1, SUNMI K2

### Valu

Reduced waiting time of patients, improved the efficiency of medical treatment, and reduced gathering in the hospital.

### **Applications**

self-registration through facial recognition, self-service patient payment, etc.

Leishenshan Hospital in Wuhan

A hospital built to treat COVID-19 patients.

"Patients transferred to Leishenshan Hospital during the outbreak brought a burden on hospital operations, while SUNMI L2, which had been used in creating patient profiles, registration, pharmacy dispensing and targeted treatment tracking, thus conveniently and effectively treating patients with different symptoms.