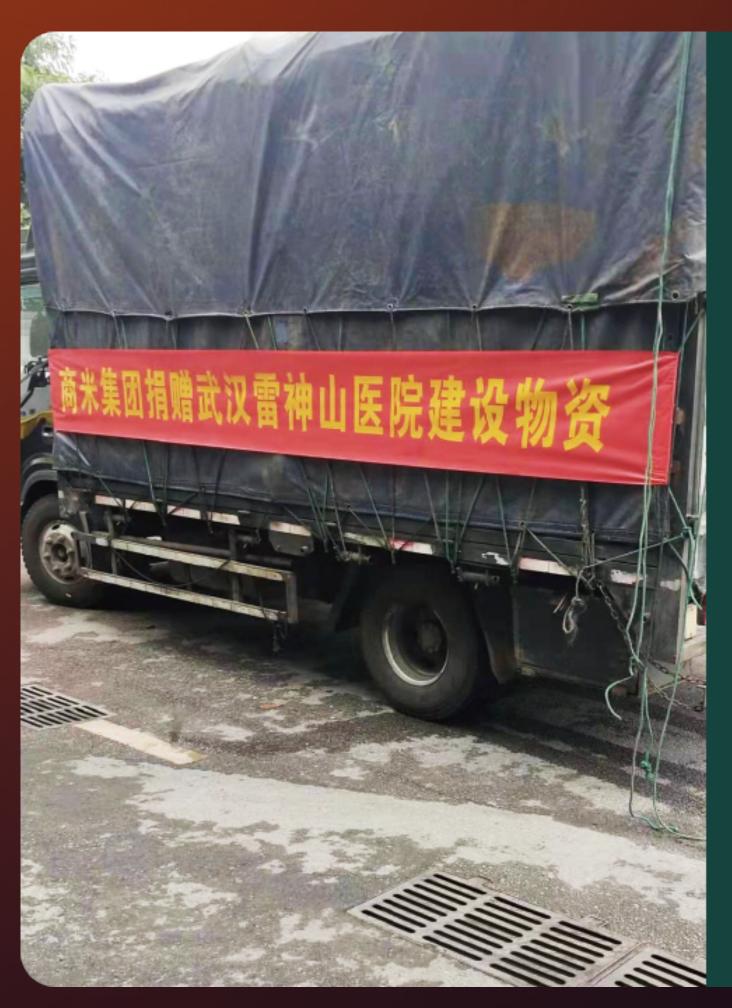

### **Applications**

self-registration through facial recognition, self-service patient payment, etc.

Leishenshan Hospital in Wuhan

A hospital built to treat COVID-19 patients.

"Patients transferred to Leishenshan Hospital during the outbreak brought a burden on hospital operations, while SUNMI L2, which had been used in creating patient profiles, registration, pharmacy dispensing and targeted treatment tracking, thus conveniently and effectively treating patients with different symptoms.

— An IT manager of the Hospital

### **SUNMI Products Used** SUNMI L2

### Value

Enhanced diagnosis and treatment efficiency driven by the information-based management.

### **Applications**

Medicine inventory , patient data collection , medical record tracking, etc.

The L2 handhelds SUNMI donated to Leishenshan Hospital